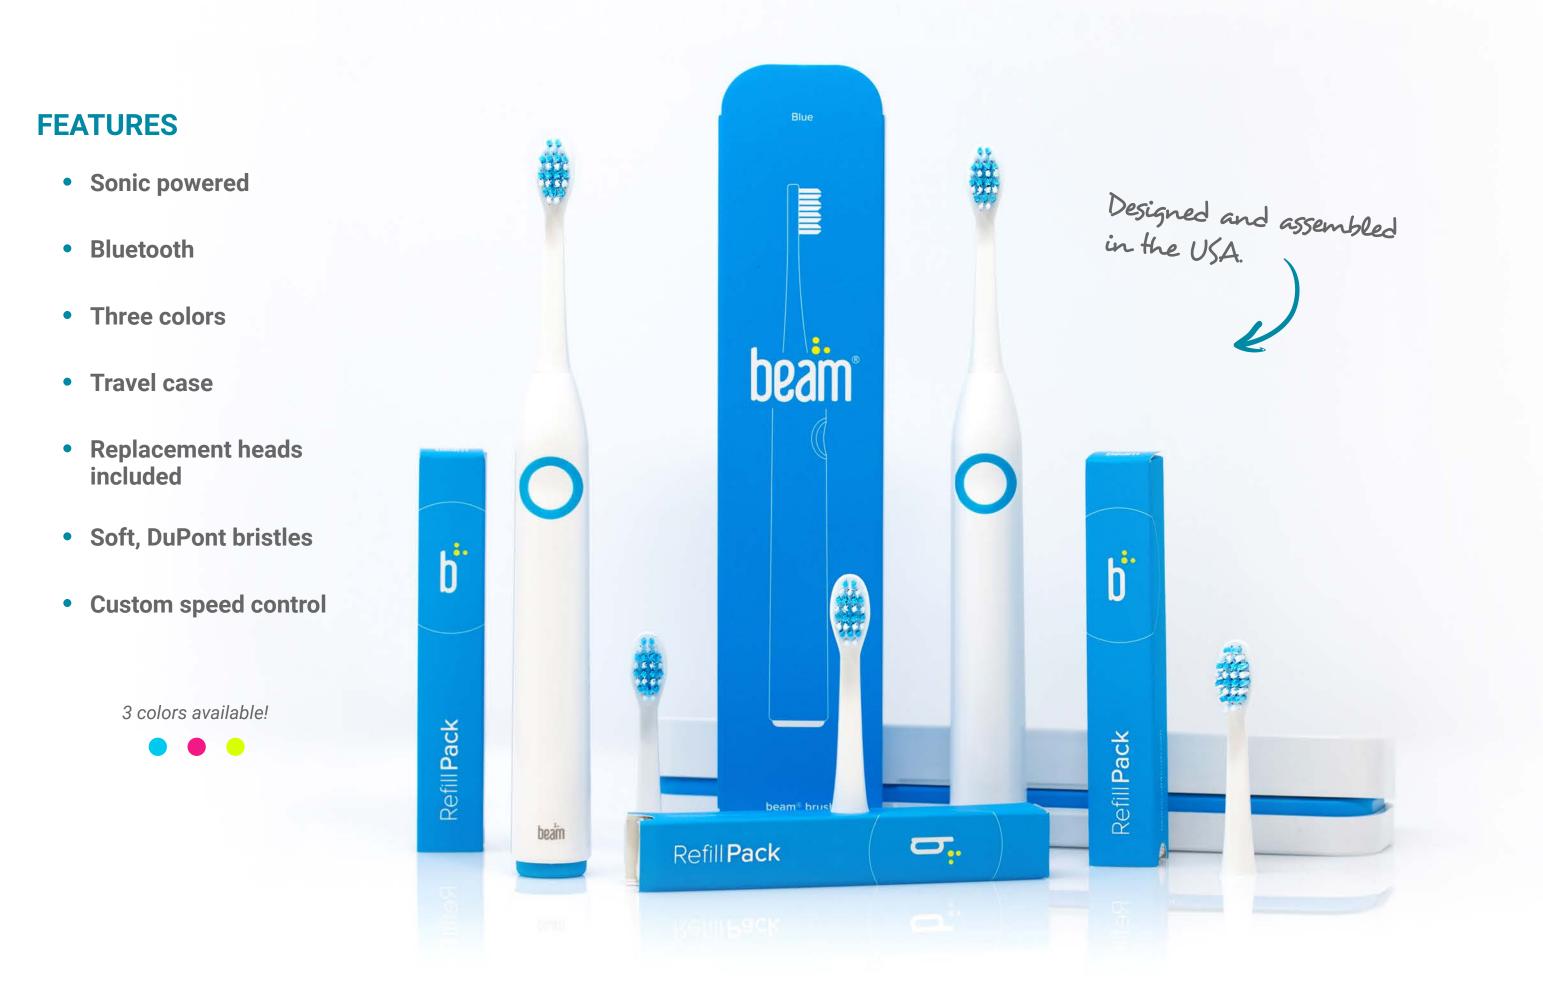

## Beam Brush

The smart, electric toothbrush that pays you to brush your teeth!\*

## **HOW DOES IT WORK?**

Members who pair their Beam Brushes with the Beam Dental app and brush for two minutes, twice a day increase the company Beam Score. Then, based on the Beam Score the company receives a discount at renewal! It's as easy as that!

Simply put, brush better & save more!

<sup>\*</sup>Discount applied at renewal based on the company Beam Score, etc — Get rest of disclaimer info on savings at renewal.

Insurance products underwritten by National Guardian Life Insurance Company (NGL), marketed by Beam Insurance Services LLC, and administered by Beam Insurance Administrators LLC (Beam Dental Insurance Administrators LLC, in Texas). Beam Perks provided by Beam Perks LLC. Beam Perks can be obtained separately without the purchase of an insurance product by visiting **perks.beam.dental**. Policy form series numbers NDNGRP 04/06 or NDNGRP 2010.